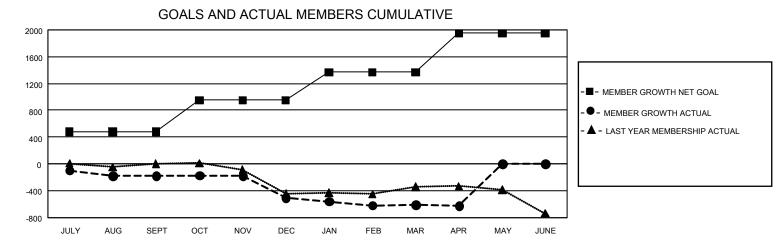

## GAT MONTHLY MEMBERSHIP PROGRESS REPORT

GMT Constitutional Area 1, Group I

REPORT DOES NOT INCLUDE CLUBS IN UNDISTRICTED AREAS.

| Clubs                 |               |           |               | Members               |                         |                         |                                                    |
|-----------------------|---------------|-----------|---------------|-----------------------|-------------------------|-------------------------|----------------------------------------------------|
| RESULTS FOR 2022-2023 |               |           |               | RESULTS FOR 2022-2023 |                         |                         |                                                    |
| QUARTER               | NEW CLUB GOAL | NEW CLUBS | DROPPED CLUBS |                       | MBER GROWTH NET<br>GOAL | MEMBER GROWTH<br>ACTUAL | DROPPED MEMBERS<br>ACTUAL (including<br>transfers) |
| JULY/AUG/SEPT         | 18            | 0         | 6             | JULY/AUG/SEPT         | 477                     | 550                     | 625                                                |
| OCT/NOV/DEC           | 42            | 1         | 11            | OCT/NOV/DEC           | 474                     | 607                     | 891                                                |
| JAN/FEB/MAR           | 18            | 0         | 8             | JAN/FEB/MAR           | 419                     | 640                     | 639                                                |
| APR/MAY/JUNE          | 42            | 0         | 2             | APR/MAY/JUNE          | 579                     | 205                     | 194                                                |