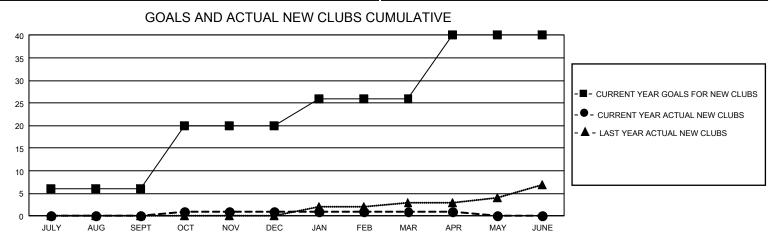

## GAT MONTHLY MEMBERSHIP PROGRESS REPORT

GMT Constitutional Area 1, Group I

REPORT DOES NOT INCLUDE CLUBS IN UNDISTRICTED AREAS.

| Clubs                 |               |           |               | Members               |                         |                         |                                                    |
|-----------------------|---------------|-----------|---------------|-----------------------|-------------------------|-------------------------|----------------------------------------------------|
| RESULTS FOR 2022-2023 |               |           |               | RESULTS FOR 2022-2023 |                         |                         |                                                    |
| QUARTER               | NEW CLUB GOAL | NEW CLUBS | DROPPED CLUBS |                       | MBER GROWTH NET<br>GOAL | MEMBER GROWTH<br>ACTUAL | DROPPED MEMBERS<br>ACTUAL (including<br>transfers) |
| JULY/AUG/SEPT         | 18            | 0         | 6             | JULY/AUG/SEPT         | 477                     | 550                     | 625                                                |
| OCT/NOV/DEC           | 42            | 1         | 11            | OCT/NOV/DEC           | 474                     | 607                     | 891                                                |
| JAN/FEB/MAR           | 18            | 0         | 8             | JAN/FEB/MAR           | 419                     | 640                     | 639                                                |
| APR/MAY/JUNE          | 42            | 0         | 2             | APR/MAY/JUNE          | 579                     | 205                     | 194                                                |